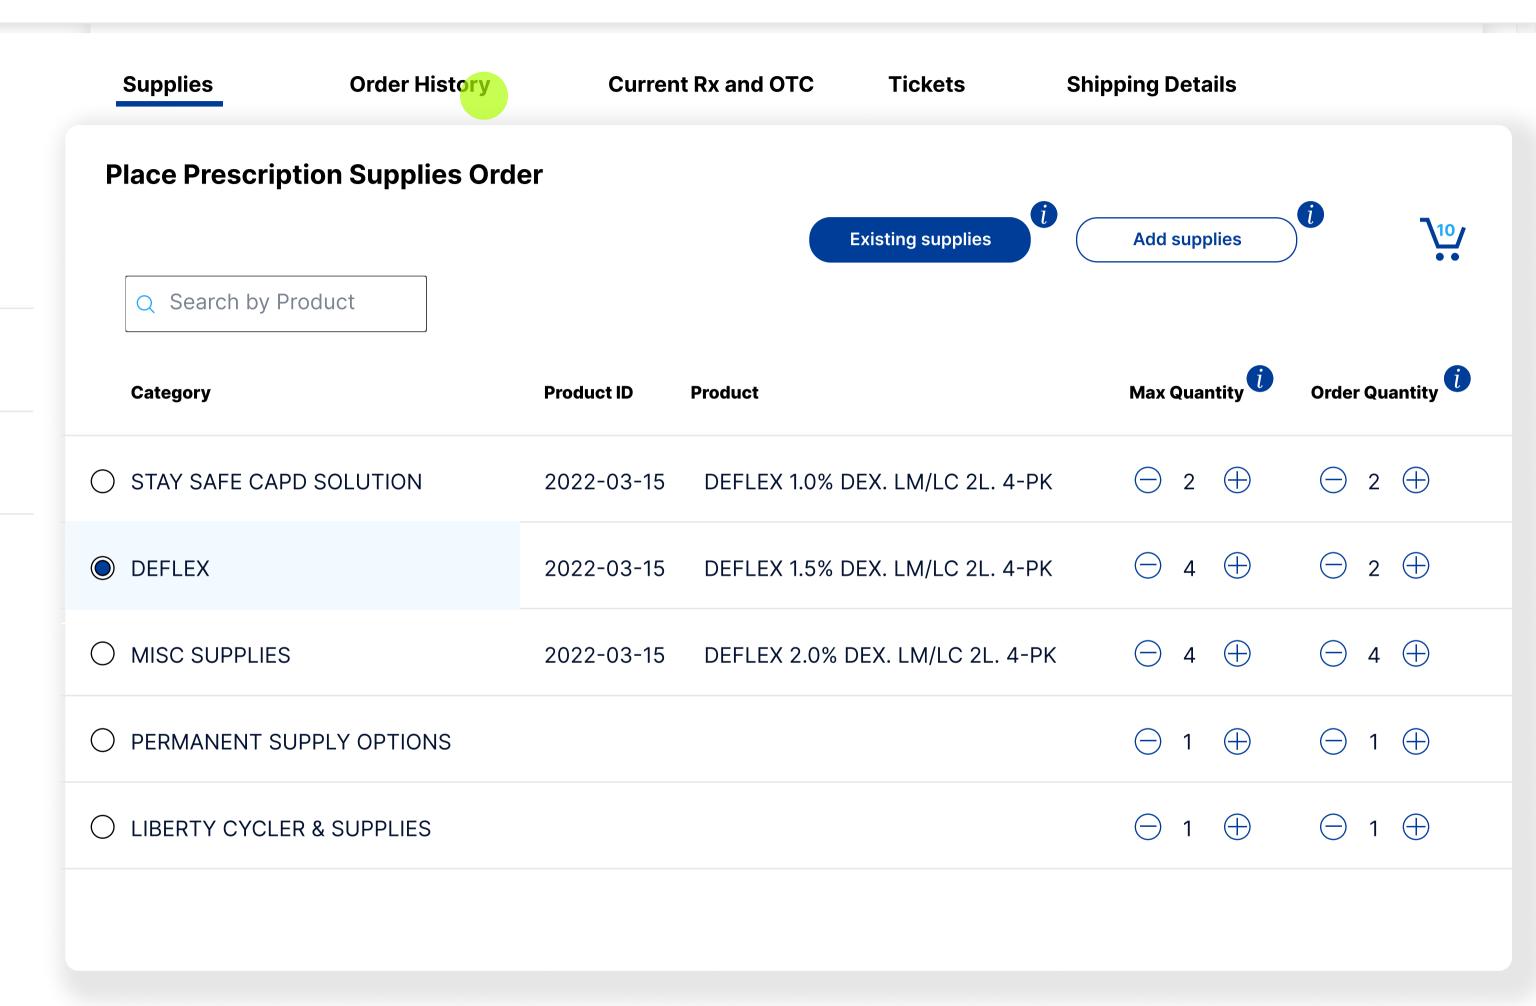

#### **Current Rx and OTC Supplies**

| Product ID | Created date | Description                      | Rx Quantity | Status   |
|------------|--------------|----------------------------------|-------------|----------|
| 044-3858   | 2022-03-15   | PD BELT MED, 32'-36", 3 PER PACK | 2           | Approved |
| 76134-B    | 2022-03-15   | DEFLEX 2.0% DEX. LM/LC 2L. 4-PK  | 4           | Approved |
| 2141-5111  | 2022-03-15   | DEFLEX 1.5% DEX. LM/LC 3L. 4-PK  | 4           | Approved |
| 097872-10  | 2022-03-15   | STAY-SAFE ORGANIZER              | 1           | Approved |
| 097872-12  | 2022-03-15   | STAY-SAFE ADAPTER                | 1           | Approved |